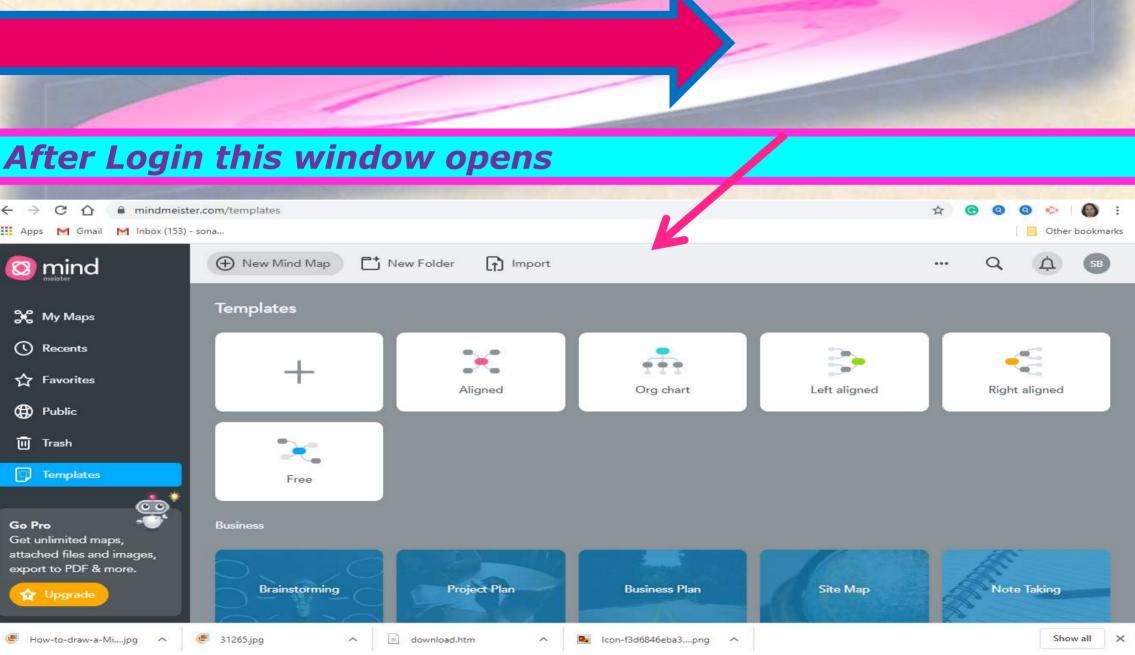

# **MINDMEISTER**

First of all, Login to MindMeister's web app at <a href="https://www.mindmeister.com">www.mindmeister.com</a>. This will redirect you to your dashboard.

#### Click on New Mind Map for creating your on template