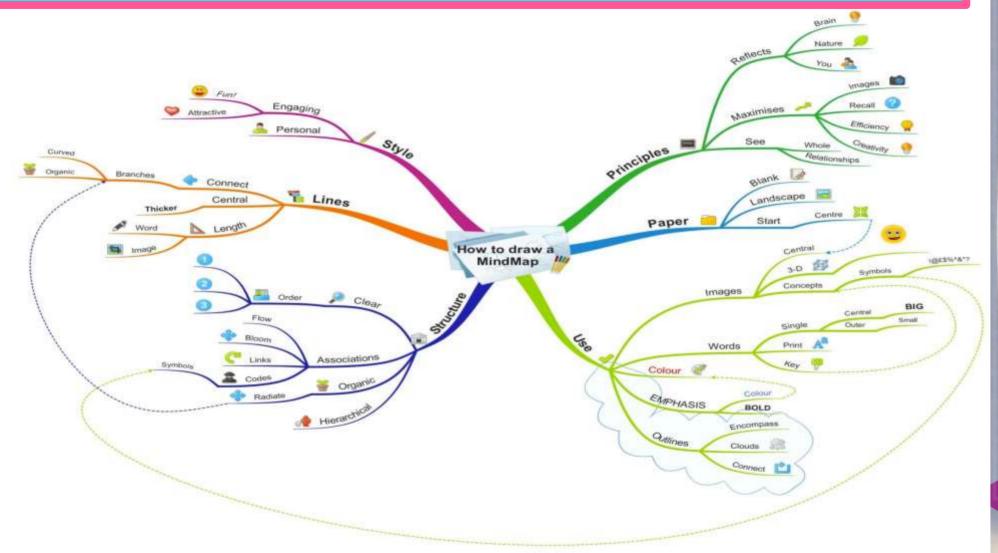

## **SAMPLE OF MIND MAP**

#### **SAMPLE OF MIND MAP**

Dr. Sonam Bansal, Assistant Professor, Rao Lal Singh College of Education, Sidhrawali