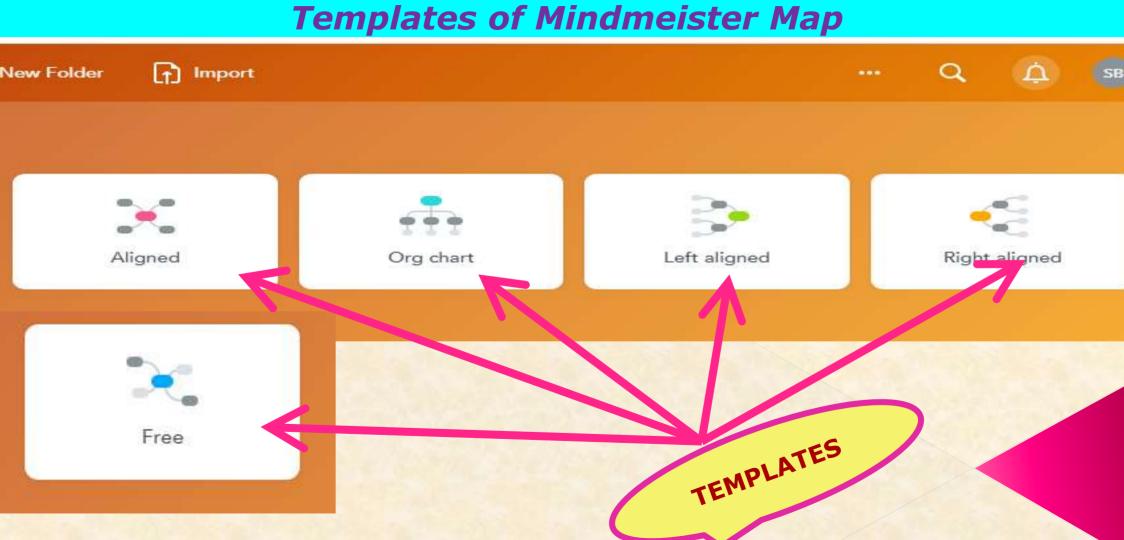

#### Click on New Mind Map for creating your on template

#### Features of Mindmeister Map on the left hand side

FONT SIZE, Bold & Italic

Color (Text & Background)

Icons, images & Videos

**Spotlight Features** 

Notes, Comments, Links & Tasks