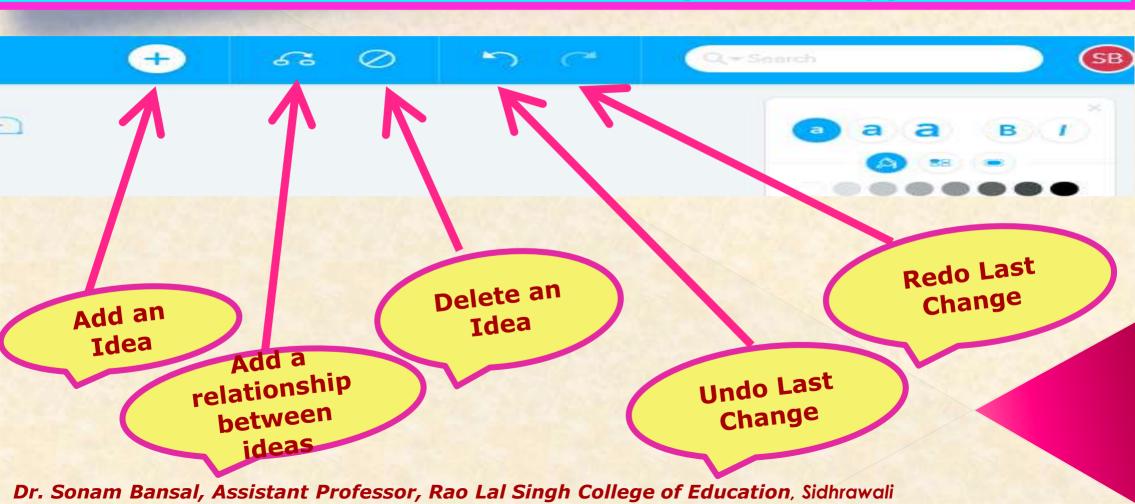

s an online mind mapping application that allows its users to visualize, share and present their thoughts. Mind Meister was launched in 2007 by MeisterLabs, a software company founded by Michael Hollauf and Till Vollmer. Up to now, MindMeister has been used by more than 7 million users for creating mind Maps.

# **MINDMEISTER**

First of all, Login to MindMeister's web app at <a href="https://www.mindmeister.com">www.mindmeister.com</a>. This will redirect you to your dashboard.



#### Click on New Mind Map for creating your on template





#### Features of Mindmeister Map on the left hand side

FONT SIZE, Bold & Italic

Color (Text & Background)

Icons, images & Videos

**Spotlight Features** 

Notes, Comments, Links & Tasks





#### Task Features of Mindmeister Map on the upper side



#### Sharing of Mindmeister Map (Icon on Bottom)



## **EXAMPLE OF MINDMEISTER MAP**



# **EXAMPLE OF MINDMEISTER MAP**



# PRACTICE BY YOUR SELF

# THANKU