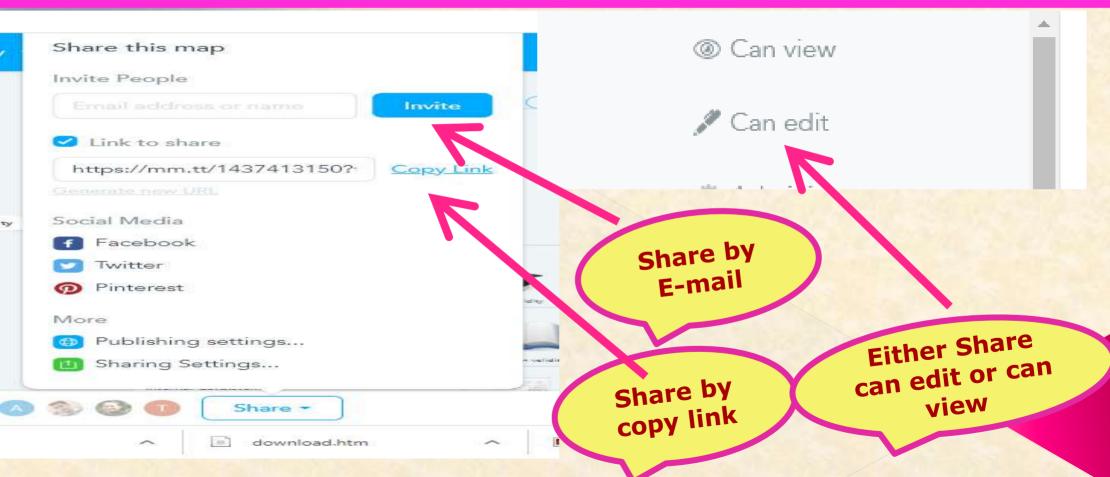

users to visualize, share and present their thoughts. Mind Meister was launched in 2007 by MeisterLabs, a software company founded by Michael Hollauf and Till Vollmer. Up to now, MindMeister has been used by more than 7 million users for creating mind Maps.

# **MINDMEISTER**

First of all, Login to MindMeister's web app at <a href="https://www.mindmeister.com">www.mindmeister.com</a>. This will redirect you to your dashboard.



#### Click on New Mind Map for creating your on template





#### Features of Mindmeister Map on the left hand side

FONT SIZE, Bold & Italic

Color (Text & Background)

Icons, images & Videos

**Spotlight Features** 

Notes, Comments, Links & Tasks





#### Task Features of Mindmeister Map on the upper side



#### Sharing of Mindmeister Map (Icon on Bottom)



## **EXAMPLE OF MINDMEISTER MAP**



# **EXAMPLE OF MINDMEISTER MAP**



# PRACTICE BY YOUR SELF

# THANKU