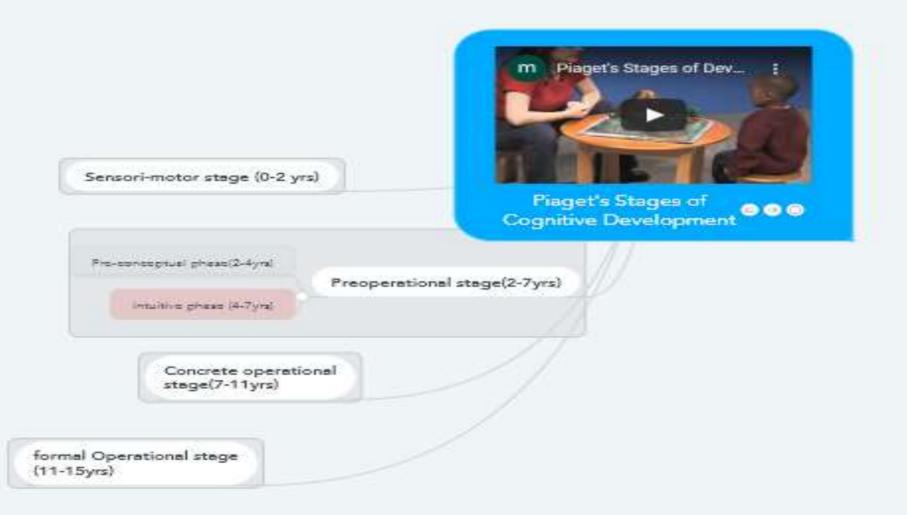

aunched in 2007 by MeisterLabs, a software company founded by Michael Hollauf and Till Vollmer. Up to now, MindMeister has been used by more than 7 million users for creating mind Maps.

# **MINDMEISTER**

First of all, Login to MindMeister's web app at <a href="https://www.mindmeister.com">www.mindmeister.com</a>. This will redirect you to your dashboard.



#### Click on New Mind Map for creating your on template





#### Features of Mindmeister Map on the left hand side

FONT SIZE, Bold & Italic

Color (Text & Background)

Icons, images & Videos

**Spotlight Features** 

Notes, Comments, Links & Tasks





#### Task Features of Mindmeister Map on the upper side



#### Sharing of Mindmeister Map (Icon on Bottom)



## **EXAMPLE OF MINDMEISTER MAP**



# **EXAMPLE OF MINDMEISTER MAP**



# PRACTICE BY YOUR SELF

# THANKU