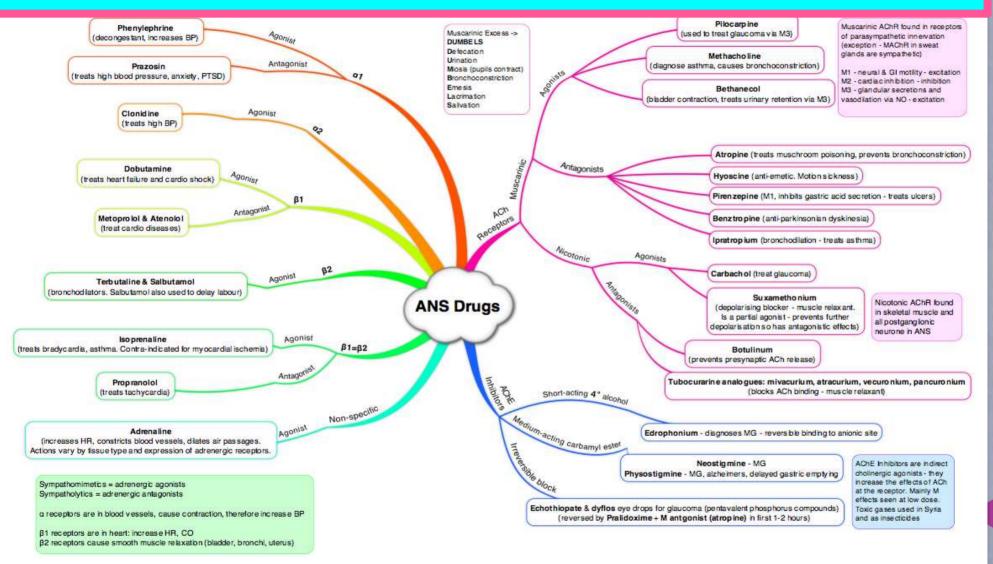

ng note taking fun again.

Mind Mapping removes the uncomfortable resistance of doing nothing.

# CAN USE MIND MAP FOR.....

- Brainstorming (individually or in groups)
- Problem solving
- Planning a particular topic
- Researching and Jot down information from multiple sources from pieces in to whole
- Presenting information from a single Platform
- Gaining insight on complex subjects
- Jogging your creativity
- Note Taking
- Studying and Memorization

# TOOLS OF CREATING MIND MAP

Mind manager **MindMeister Imind Map** Free plane Coogle **The Brain** X-Mind **Scapple Free Mind** Mapul Miro **CoMapping Mind App Popplet Text2 Mind Map Mind Note** Mind 43 Mindo **Big Mind** Mindomo **Storm Board Mind Genius Iblue Sky Mind Manager** 

## **SAMPLE OF MIND MAP**



#### **SAMPLE OF MIND MAP**



Dr. Sonam Bansal, Assistant Professor, Rao Lal Singh College of Education, Sidhrawali

# **MINDMEISTER**

MindMeister is an online mind mapping application that allows its users to visualize, share and present their thoughts. Mind Meister was launched in 2007 by MeisterLabs, a software company founded by Michael Hollauf and Till Vollmer. Up to now, MindMeister has been used by more than 7 million users for creating mind Maps.

# **MINDMEISTER**

First of all, Login to MindMeister's web app at <a href="https://www.mindmeister.com">www.mindmeister.com</a>. This will redirect you to your dashboard.



#### Click on New Mind Map for creating your on template





#### Features of Mindmeister Map on the left hand side

FONT SIZE, Bold & Italic

Color (Text & Background)

Icons, images & Video