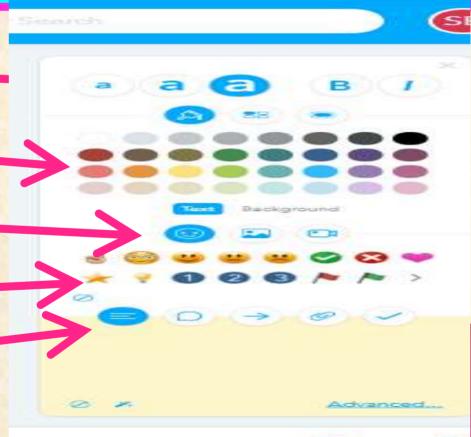

#### Features of Mindmeister Map on the left hand side

FONT SIZE, Bold & Italic

Color (Text & Background)

Icons, images & Videos

**Spotlight Features** 

Notes, Comments, Links & Tasks